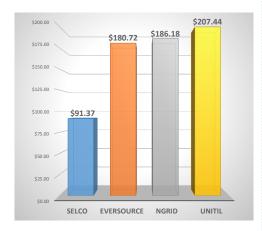

# ELECTRIC RATE COMPARISON

Monthly cost, comparing electric usage of 750 kWh. Calculation as of **February 1, 2021.** 