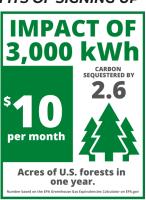

#### GREEN LIGHT RENEWABLE POWER

When you sign up for SELCO Green Light, 100% of your monthly green power payment goes to make sure that clean, renewable wind-generated electricity is delivered to the regional power grid on your behalf.

By increasing demand for clean energy, increased supply is sure to follow. This means an overall healthier energy mix that will benefit our environment, our generation, and future generations.

#### **ENVIROMENTAL BENEFITS OF SIGNING UP\***

Sign up for Green Light at

SELCO.ShrewsburyMA.gov/greenlight