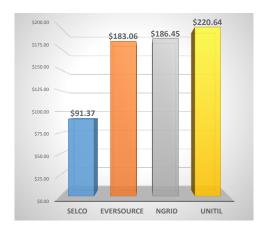

## ELECTRIC RATE COMPARISON

Monthly cost, comparing electric usage of 750 kWh.
Calculation as of **May 1, 2021.** 