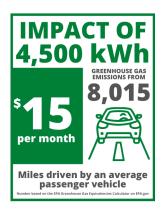

#### GREEN LIGHT RENEWABLE POWER

When you sign up for SELCO Green Light, 100% of your monthly green power payment goes to make sure that clean, renewable wind-generated electricity is delivered to the regional power grid on your behalf.

By increasing demand for clean energy, increased supply is sure to follow. This means an overall healthier energy mix that will benefit our environment, our generation, and future generations.

#### **ENVIROMENTAL BENEFITS OF SIGNING UP\***

Sign up for Green Light at

SELCO.ShrewsburyMA.gov/greenlight