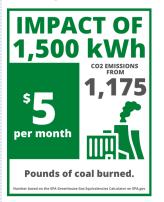

#### GREEN LIGHT RENEWABLE POWER

When you sign up for SELCO Green Light, 100% of your monthly green power payment goes to make sure that clean, renewable wind-generated electricity is delivered to the regional power grid on your behalf.

By increasing demand for clean energy, increased supply is sure to follow. This means an overall healthier energy mix that will benefit our environment, our generation, and future generations.

#### **ENVIROMENTAL BENEFITS OF SIGNING UP\***

Sign up for Green Light at

SELCO.ShrewsburyMA.gov/greenlight