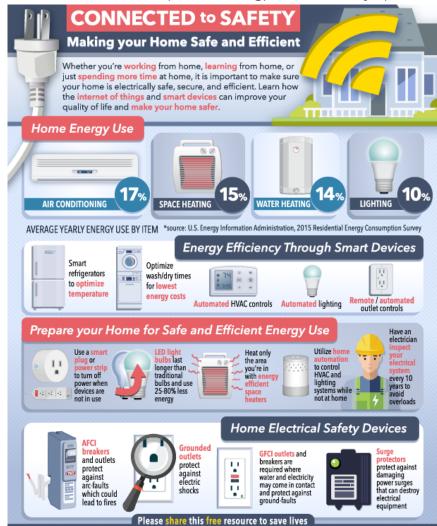

#### MAY IS ELECTRICAL SAFETY MONTH

Celebrate Electrical Safety Month by learning more about staying safe around electricity in your home. Visit the Electric Safety Foundation International (**www.esfi.org**) for more safety tips.