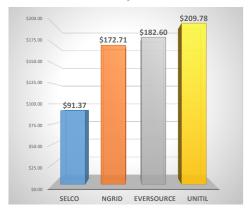

# SELCO Cal Lines

SEPTEMBER 2020

#### **FARMERS' MARKET**

The Shrewsbury Farmers Market season is in full swing and running through September 30th.

The market is open from 2:30 to 6:30 pm each Wednesday throughout the summer. Located at the Shrewsbury Senior Center parking lot on Maple Avenue. For more information visit

shrewsburyfarmersmarket.com







## ELECTRIC RATE COMPARISON

750 kWh of Electricity cost as of 9/1/2020



#### **2020 ENERGY STAR REBATES**

**SELCO** is offering a rebate program for customers interested in purchasing Energy Star rated appliances including washing machines, dryers, and refrigerators. The benefit of Energy Star appliances is that they help conserve water and/or energy. SELCO is offering rebates for the following Energy Star certified items:

- Washer \$50
- Dryer \$50
- · Refrigerator \$50
- · Dehumidifier \$30
- Heat Pump Dryer (Electric) \$500
- Heat Pump Water Heater \$500
- Pool Pump (Two Speed) \$175
- Pool Pump (Variable Speed) \$250







Qualified appliances must be purchased between January 1, 2020 and December 31, 2020 and postmarked by January 31, 2021.

Visit **SELCO.ShrewsburyMA.gov/Rebates** for more details.

#### 2020 PUBLIC POWER WEEK

SELCO is celebrating