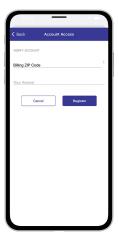

STEP 9

On the security check screen, answer all of the security questions and tap the **Register** button again.