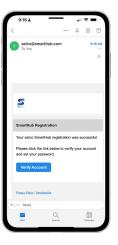

## **Download the SmartHub App and Register Account (Mobile)**

STEP 10

After you tap the **Registration** button, you will receive an email that will ask you to **Verify Account**.

STEP 11

Open the email and tap on the **Verify Account** button.