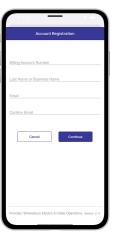

STEP

Tap the **Confirm** button to confirm your choice.

STEP

From the SmartHub login screen, tap the link that says **Don't have an account? Register now**.

STEP 8

Fill out the registration form completely and tap the **Continue** button.