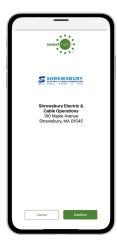

STEP

Tap the **Confirm** button to confirm your choice.

STEP

From the SmartHub login screen, tap the link that says **Don't have an account? Register now**.

STEP 8

Fill out the registration form completely and tap the **Continue** button.