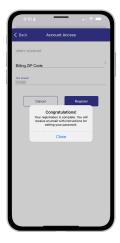

STEP 9

On the security check screen, answer all of the security questions and tap the **Register** button again.

## **Download the SmartHub App and Register Account (Mobile)**

STEP 10

After you tap the **Registration** button, you will receive an email that will ask you to **Verify Account**.

STEP 11

Open the email and tap on the **Verify Account** button.