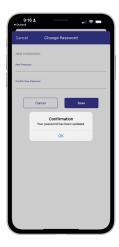

STEP 12

Next you will set your new password on your account. Type your new password in twice and tap **Save**.

STEP 13

After you have successfuly set up your password, you'll see a confirmation like this. Tap **OK** to continue.