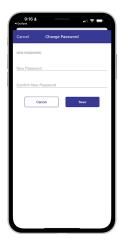

STEP 12

Next you will set your new password on your account. Type your new password in twice and tap **Save**.

STEP 13

After you have successfuly set up your password, you'll see a confirmation like this. Tap **OK** to continue.