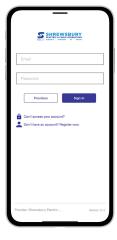

STEP

Tap the **Confirm** button to confirm your choice.

STEP

From the SmartHub login screen, tap the link that says **Don't have an account? Register now**.

STEP 8

Fill out the registration form completely and tap the **Continue** button.