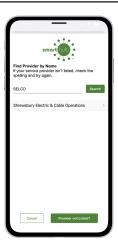

STEP 3

Once the app installs, tap the SmartHub icon on your device to open the app.

STEP

After SmartHub opens to the initial launch screen, tap the appropriate button to search by **Name**.

STEP

Search for the name SELCO in the search bar and tap the search buton. Next, tap on our name in the search results.