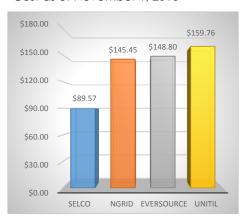

# **Electric Rates to Hold Steady Through Winter**

Michael Hale, SELCO General Manager is anticipating sufficient revenue to cover the cost of energy for the six month period beginning October 1, 2016.

This means that Shrewsbury residents should not see a rate change through March 31, 2017! View the cost comparison on the left or on our website (SELCO.ShrewsburyMA.gov) to see how much you're saving over surrounding communities this winter!