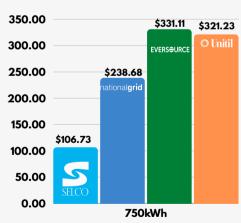

#### ELECTRIC RATE COMPARISON

**AS OF APRIL 1, 2024** 

(750 kWh monthly, includes all customer charges)