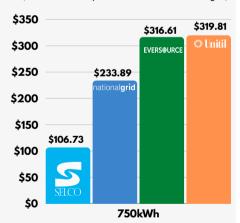

#### **ELECTRIC RATE COMPARISON**

AS OF DECEMBER 1, 2023

(750 kWh monthly, includes all customer charges)

### SHREWSBURY SAVES

| SERVICE               | SHREWSBURY | NORTHBOROUGH            |
|-----------------------|------------|-------------------------|
| <b>→</b> □ □          | SELCO      | CHARTER & NATIONAL GRID |
| ELECTRIC (750KWH)     | \$106.73   | \$233.89                |
| INTERNET (500 MBPS)   | \$74.95    | \$104.99                |
| TV (EXPANDED BASIC)   | \$106.50   | \$108.19                |
| TOTAL:                | \$288.18   | \$447.07                |
| SAVINGS<br>PER MONTH: | \$158.89   |                         |
| WITH SELCO!           |            |                         |