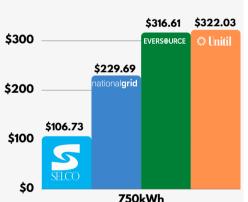

#### ELECTRIC RATE COMPARISON AS OF AUGUST 1, 2023

\$400

(750 kWh monthly, includes all customer charges)

FACT: National Grid has a low-income rate (non-generation) of \$0.0984/kWh vs. SELCO's regular (non-generation) rate, which is \$0.0609. SELCO's rate is 38.21% less than National Grid's low-income rate and 59.45% less than their regular rate!