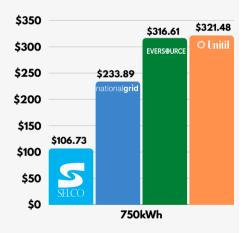

#### **ELECTRIC RATE COMPARISON**

**AS OF JANUARY 1, 2024** 

(750 kWh monthly, includes all customer charges)