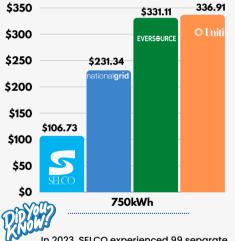

### **ELECTRIC RATE COMPARISON**

#### AS OF FEBRUARY 1, 2024

(750 kWh monthly, includes all customer charges)

In 2023, SELCO experienced 99 separate outage events. These outage causes were varied, from wildlife/vegetation causes to severe snow and wind storms. SELCO's Distribution Reliability and Restoration Times are still among the best in MA and the US, with an Average System Availability Index of 99.99%.