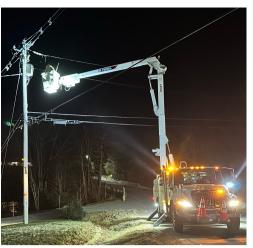

## MUTUAL AID COMMENDATION

SELCO has received a national commendation from the American Public Power Association for its support in electric power restoration efforts in Calais, Maine, and Wallingford, Connecticut. Jerry Ago and Jon Bishop assisted two communities in Wallingford, CT, and the Eastern Maine Electric Cooperative in late December and worked 16 to 18hour days to restore power before the holidays as a result of winter storms. They climbed poles that were unreachable by bucket truck, and rebuilt pole lines in devastated areas.

SELCO's General Manager Christopher Roy stated, "Mutual aid is incredibly valuable not just to the community in need of assistance, but also to the crews who get to experience the gratitude of helping those in need while testing their skills when people need it most. The effectiveness of aid provided by public power utilities is unmatched." SELCO participates in the American Public Power Association's Mutual Aid Network, which coordinates with utilities and authorities during widespread power outages.