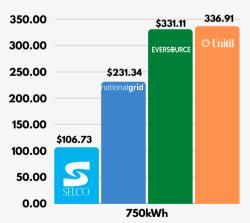

#### **ELECTRIC RATE COMPARISON**

**AS OF MARCH 1, 2024** 

(750 kWh monthly, includes all customer charges)