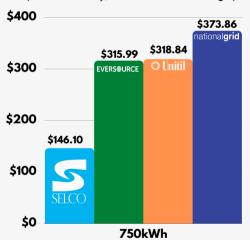

#### **ELECTRIC RATE COMPARISON AS OF MAY 1, 2023**

(750 kWh monthly, includes all customer charges)